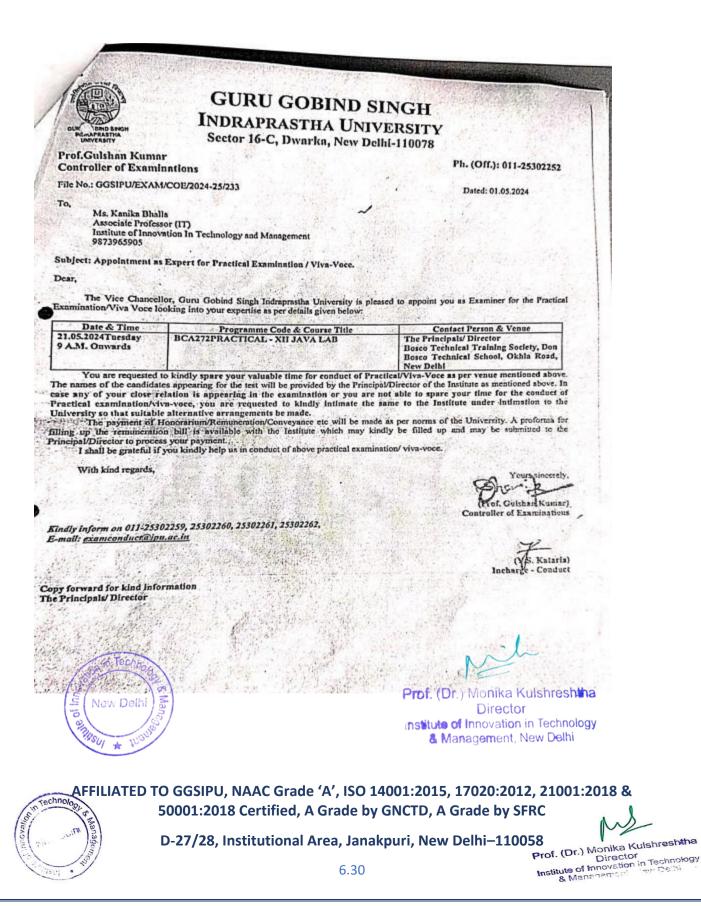

#### AFFILIATED TO GGSIPU, NAAC Grade 'A', ISO 14001:2015, 17020:2012, 21001:2018 & 50001:2018 Certified, A Grade by GNCTD, A Grade by SFRC

D-27/28, Institutional Area, Janakpuri, New Delhi-110058

GURU GOBIND SINGH INDRAPRASTHA UNIVERSITY "A State University established by the Govt. of NCT of Delhi" Sector. 16C, Dwarka, New Delhi - 110078

(Prof. Gulshan Kumar) Controller of Examinations

Ph. (off.):011-25302252

Ref.No.: GGSIPU/EXAM/COE/BBA/MAY-2024/05

Dated: 14.05.2024

To.

Dr. Mohita Mathur, Professor Institute of Information Technology & Managemen JanakPuri,New Delhi Ph. 9717552406 Email id: mathurmohita@gmail.com

Subject: Appointment as Expert for Practical Examination / Viva-Voce.

Dear.

The Vice Chancellor, Guru Gobind Singh Indraprastha University is pleased to appoint you as Examiner for the Practical Examination/ Viva Voce looking into your expertise as per details given below: