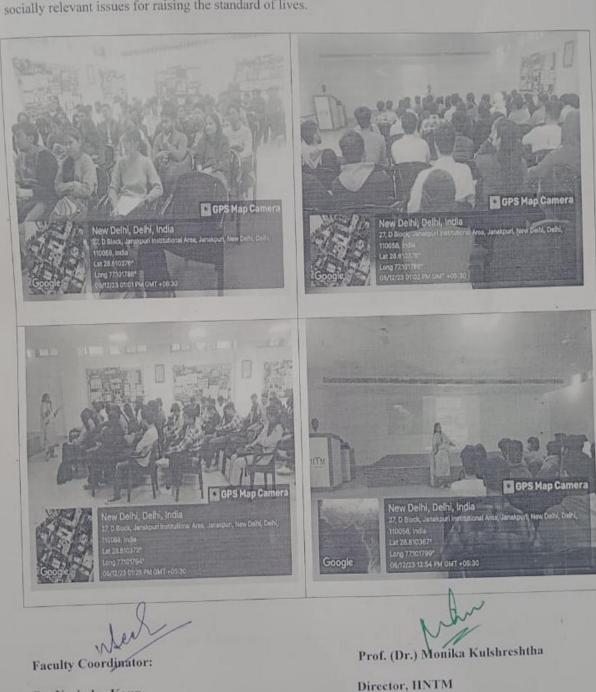

Following decisions have been taken in the meeting.

| Agenda 01      | To Organize one day session on wellness of Women      |  |  |
|----------------|-------------------------------------------------------|--|--|
| Decision Taken | To organize one day awareness session on the wellness |  |  |
|                | of women on the topic "Save Women from Silent         |  |  |
|                | Killers", a session on "Mindfulness", a workshop on   |  |  |
|                | "CPR training" in coordination with Manipal Hospital, |  |  |
|                | Dwarka and a Self defense workshop by  Delhi Police.  |  |  |