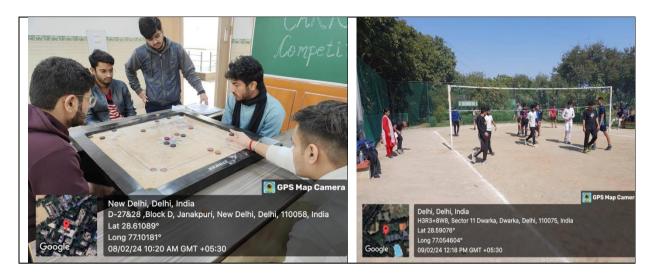

- A well equipped and supportive environment attracts more talented students to the sports team and hence for indoor games our institute already has many indoor games facilities like carom boards, chess and table tennis court. The students can enjoy these games in their free time. For outdoor games, the institute organizes sports day in the month of February in the sports complex. This year also, we organized sports day in our institute as well as in Dwarka Sports complex on 8<sup>th</sup> and 9<sup>th</sup> Feb 2024.

  [For reference, the images are attached with the report]
- It was also discussed that of course a unified and well-dressed sports team enhances the image and reputation of the institute and increase the morale of the participants. Hence, a sanction order got approved by the management of the institute to provide jerseys to the sports team in the upcoming events.