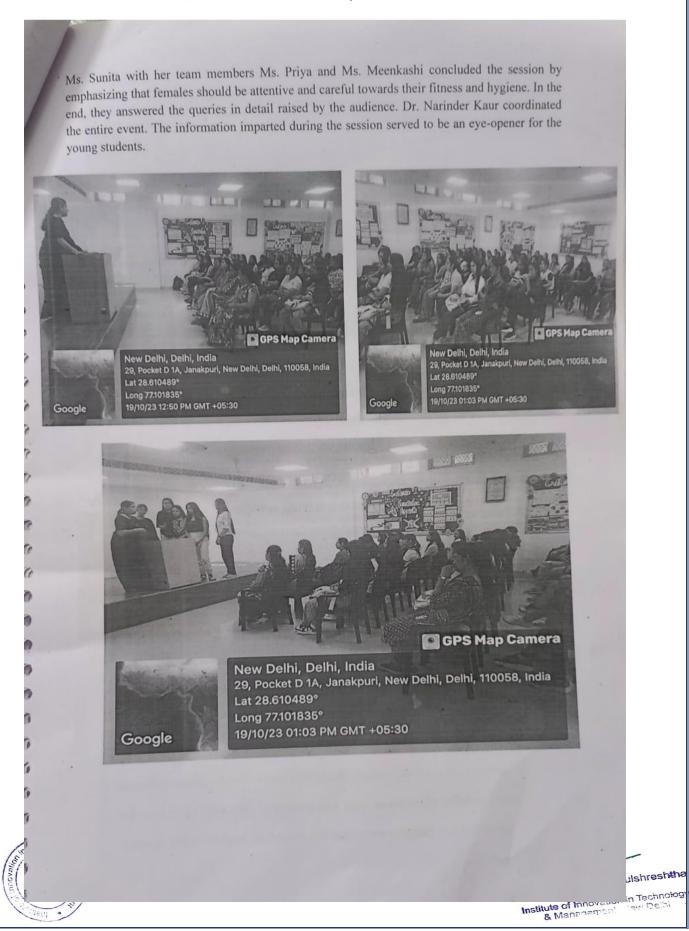

Dear Sir/Madam,

Greetings of the day!!!

With reference to the University Guidelines, reports of the proceedings of SGRC are sent every semester. In this regard, we are informing you that we have conducted the following three activities during the period August - December 2023. Reports are attached herewith for your reference.

- 1. Awareness Session on "Save Women from Silent Killers"
- Session on "Mindfulness"
- Session on "Mental Health Awareness"

We also conducted elections for Student Representatives for the first year students of BBA, BCA and BCom (H). The complete report on elections along with Updated list of Student Representatives and necessary attachments has been sent previously on Nov 1, 2023.

We have not received any grievance from the students during Aug - Dec 2023.

Thanks & Regards

Student Grievance Redressal Committee Institute of Innovation in Technology & Management

3 attachments

Report on Mental Health session.pdf 655K