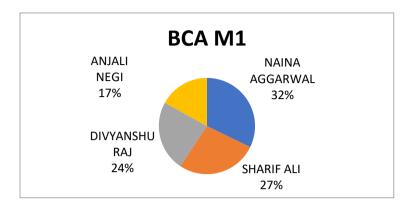

#### BCA M1

AFFILIATED TO GGSIPU, NAAC Grade 'A', ISO 14001:2015, 17020:2012, 21001:2018 & 50001:2018 Certified, A Grade by GNCTD, A Grade by SFRC

D-27/28, Institutional Area, Janakpuri, New Delhi-110058

WhatsApp Image 2023-10-30 at 2.47.08 PM.jpeg

| S.No. | Name               | Class    | Year | Contact No. |
|-------|--------------------|----------|------|-------------|
| 1     | Naina Aggarwal     | BCA      | 1    | 08076850511 |
| 2     | Muskan Tyagi       | BCA      | I,   | 07827534880 |
| 3     | Perepa Surya Ayush | BCA      | 1.   | 08860166456 |
| 4     | Lokesh Chopra      | BBA      | 1    | 09971975761 |
| 5     | Mayank Jain        | BBA      | I    | 09968618709 |
| 6     | Neeraj Chand       | BBA      | 1    | 09310253363 |
| 7     | Sehajbir Singh     | BBA      | 1    | 08368791081 |
| 8     | Shaurya Vats       | B.Com(H) | 110  | 07703948728 |
| 9     | Kriti Narang       | B.Com(H) | 1    | 07703940169 |