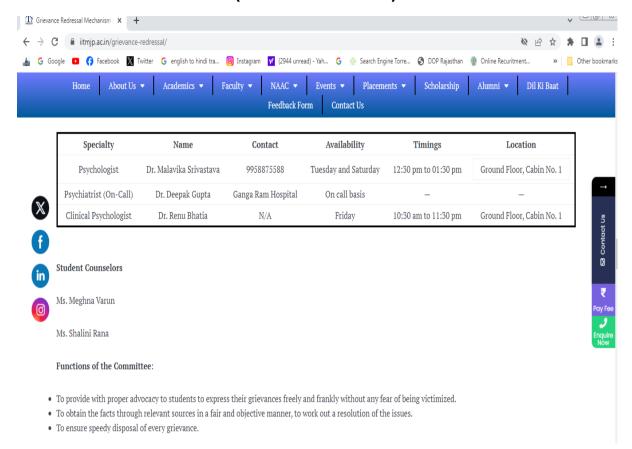

### 5 (A)

Availability of Students' Grievance Redressal Committee (SGRC) and complies with UGC's Regulations 2012

AFFILIATED TO GGSIPU, NAAC Grade 'A', ISO 14001:2015, 17020:2012, 21001:2018 & 50001:2018 Certified, A Grade by GNCTD, A Grade by SFRC