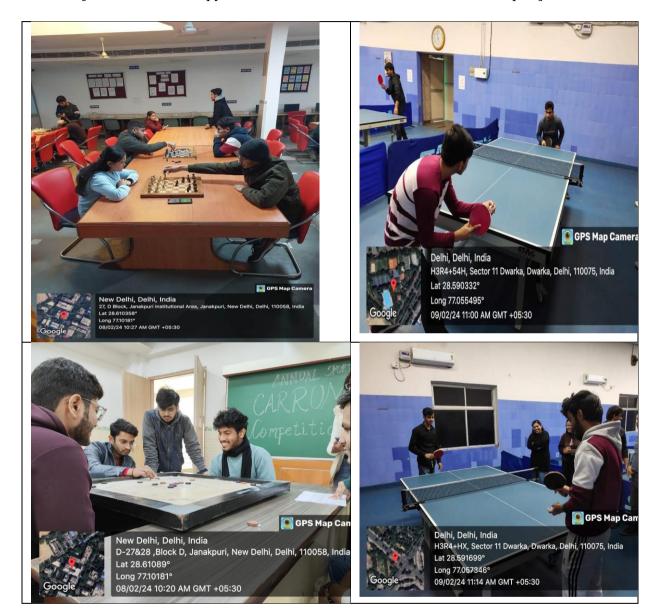

- A well equipped and supportive environment attracts more talented students to the sports team and hence for indoor games our institute already has many indoor games facilities like carom boards, chess and table tennis court. The students can enjoy these games in their free time. For outdoor games, the institute organizes sports day in the month of February in the sports complex. This year also, we organized sports day in our institute as well as in Dwarka Sports complex on 8<sup>th</sup> and 9<sup>th</sup> Feb 2024.

  [For reference, the images are attached with the report]
- It was also discussed that of course a unified and well-dressed sports team enhances the image and reputation of the institute and increase the morale of the participants. Hence, a sanction order got approved by the management of the institute to provide jerseys to the sports team in the upcoming events.