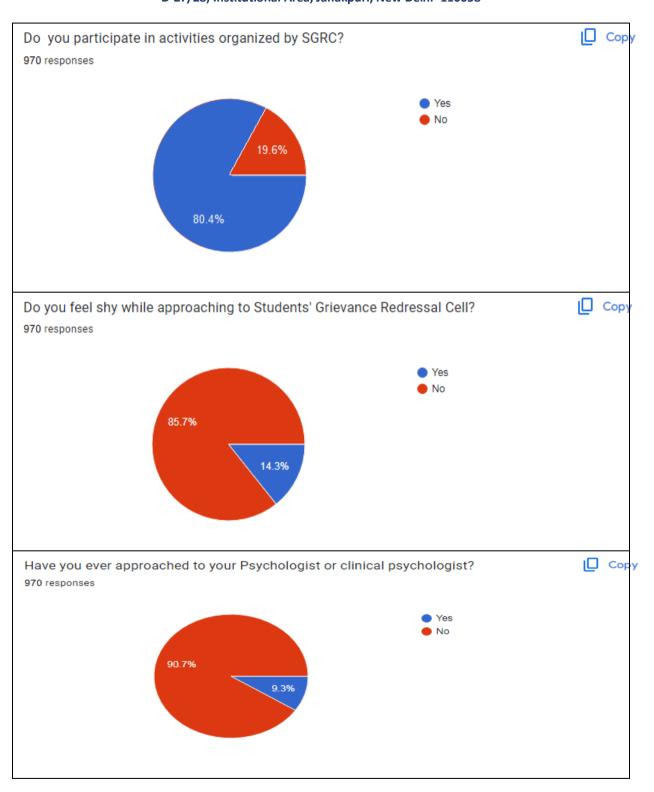

#### 4. a) Psychologist

#### b) Clinical Psychologist

rechnolog

AFFILIATED TO GGSIPU, NAAC Grade 'A', ISO 14001:2015, 17020:2012, 21001:2018 & 50001:2018 Certified, A Grade by GNCTD, A Grade by SFRC

D-27/28, Institutional Area, Janakpuri, New Delhi-110058