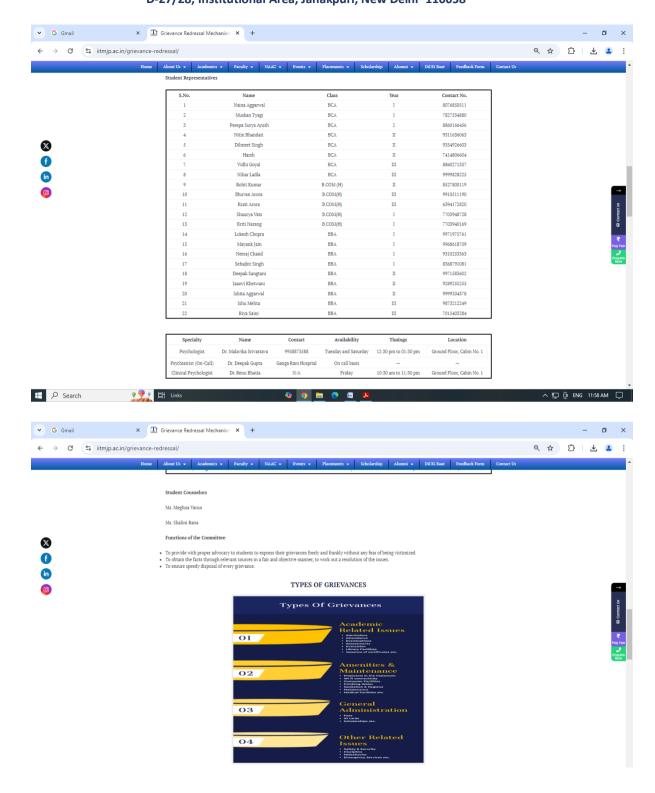

## 2. i) Screenshot of Student's Grievance Redressal Committee webpage

AFFILIATED TO GGSIPU, NAAC Grade 'A', ISO 14001:2015, 17020:2012, 21001:2018 & 50001:2018 Certified, A Grade by GNCTD, A Grade by SFRC

#### 5. Elected students list of First year

Ref No:- 11TM(JP)-1PU/Notice/2023/1576 Date: 27/10/2023

NOTICE NO.:1576

Elected Student Representatives from First year BCA/BBA/BCom (H.) for Grievance Redressal Committee (GRC)

WhatsApp Image 2023-10-30 at 2.47.08 PM.jpeg

| S.No. | Name               | Class    | Year | Contact No. |
|-------|--------------------|----------|------|-------------|
| 1     | Naina Aggarwal     | BCA      | 1    | 08076850511 |
| 2     | Muskan Tyagi       | BCA      | I,   | 07827534880 |
| 3     | Perepa Surya Ayush | BCA      | 1.   | 08860166456 |
| 4     | Lokesh Chopra      | BBA      | 1    | 09971975761 |
| 5     | Mayank Jain        | BBA      | I    | 09968618709 |
| 6     | Neeraj Chand       | BBA      | 1    | 09310253363 |
| 7     | Sehajbir Singh     | BBA      | 1    | 08368791081 |
| 8     | Shaurya Vats       | B.Com(H) | 110  | 07703948728 |
| 9     | Kriti Narang       | B.Com(H) | 1    | 07703940169 |