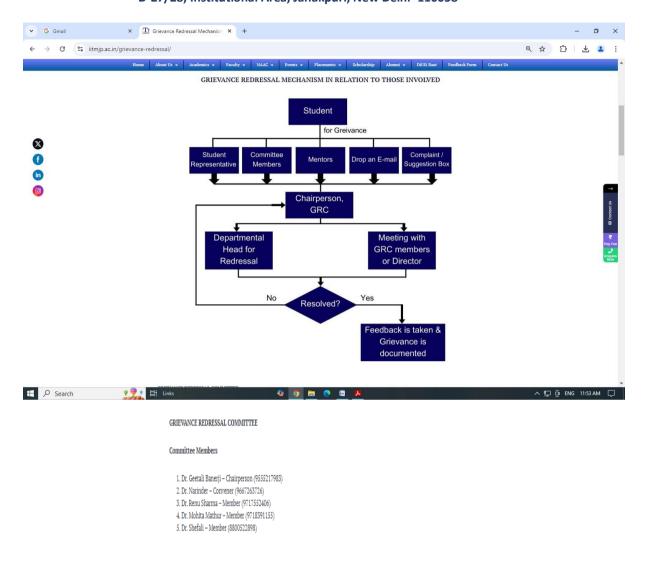

## 2. i) Screenshot of Student's Grievance Redressal Committee webpage

AFFILIATED TO GGSIPU, NAAC Grade 'A', ISO 14001:2015, 17020:2012, 21001:2018 & 50001:2018 Certified, A Grade by GNCTD, A Grade by SFRC

### 5 (C)

Whether meticulous and verifiable documentations of the proceedings of Students' Grievance Redressal Committee is maintained.

AFFILIATED TO GGSIPU, NAAC Grade 'A', ISO 14001:2015, 17020:2012, 21001:2018 & 50001:2018 Certified, A Grade by GNCTD, A Grade by SFRC

#### **Screenshot of Emails**

AFFILIATED TO GGSIPU, NAAC Grade 'A', ISO 14001:2015, 17020:2012, 21001:2018 & 50001:2018 Certified, A Grade by GNCTD, A Grade by SFRC

D-27/28, Institutional Area, Janakpuri, New Delhi-110058