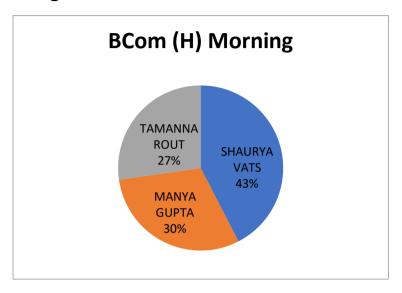

#### **BCom(H) Morning**

WhatsApp Image 2023-10-30 at 2.47.08 PM.jpeg

| S.No. | Name               | Class    | Year | Contact No. |
|-------|--------------------|----------|------|-------------|
| 1     | Naina Aggarwal     | BCA      | 1    | 08076850511 |
| 2     | Muskan Tyagi       | BCA      | I,   | 07827534880 |
| 3     | Perepa Surya Ayush | BCA      | 1.   | 08860166456 |
| 4     | Lokesh Chopra      | BBA      | 1    | 09971975761 |
| 5     | Mayank Jain        | BBA      | I    | 09968618709 |
| 6     | Neeraj Chand       | BBA      | 1    | 09310253363 |
| 7     | Sehajbir Singh     | BBA      | 1    | 08368791081 |
| 8     | Shaurya Vats       | B.Com(H) | 110  | 07703948728 |
| 9     | Kriti Narang       | B.Com(H) | 1    | 07703940169 |