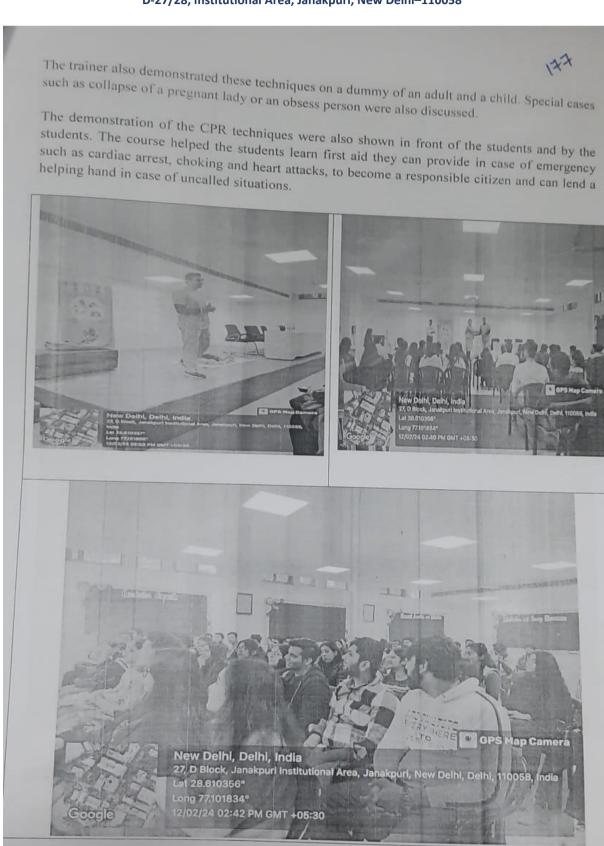

Following decisions have been taken in the meeting.

| Agenda 01      | To Organize one day session on wellness of Women      |  |  |
|----------------|-------------------------------------------------------|--|--|
| Decision Taken | To organize one day awareness session on the wellness |  |  |
|                | of women on the topic "Save Women from Silent         |  |  |
|                | Killers", a session on "Mindfulness", a workshop on   |  |  |
|                | "CPR training" in coordination with Manipal Hospital, |  |  |
|                | Dwarka and a Self defense workshop by  Delhi Police.  |  |  |