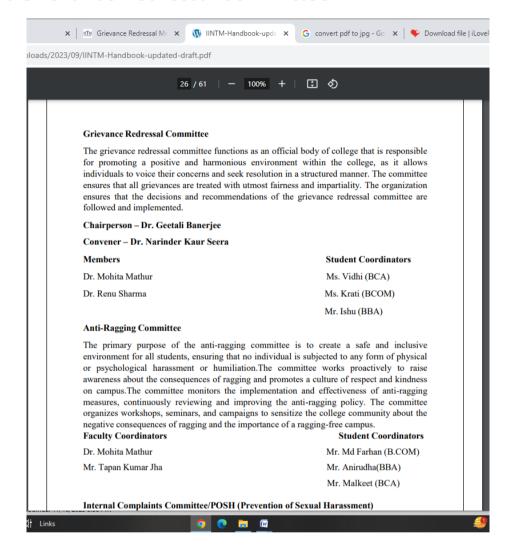

## ii) Screenshot of Student's Handbook containing information about Grievance Redressal Committee

AFFILIATED TO GGSIPU, NAAC Grade 'A', ISO 14001:2015, 17020:2012, 21001:2018 & 50001:2018 Certified, A Grade by GNCTD, A Grade by SFRC

## **Grievance Redressal Committee Minutes of Meeting**

The meeting was being called by Chairperson Prof. (Dr.) Geetali Banerji on 07/10/2023 in Room number 211 in the context of planning yearly activities under the aegis of SGRC for students. Following designated persons were present in the meeting-

| 1. | Prof.(Dr.) Geetali Banerji | Chairperson |
|----|----------------------------|-------------|
| 2. | Dr. Narinder Kaur          | Convener    |
| 3. | Dr. Shefali Khurana        | Member      |
| 4. | Dr. Renu Sharma            | Member      |
| 5. | Dr. Mohita Mathur          | Member      |