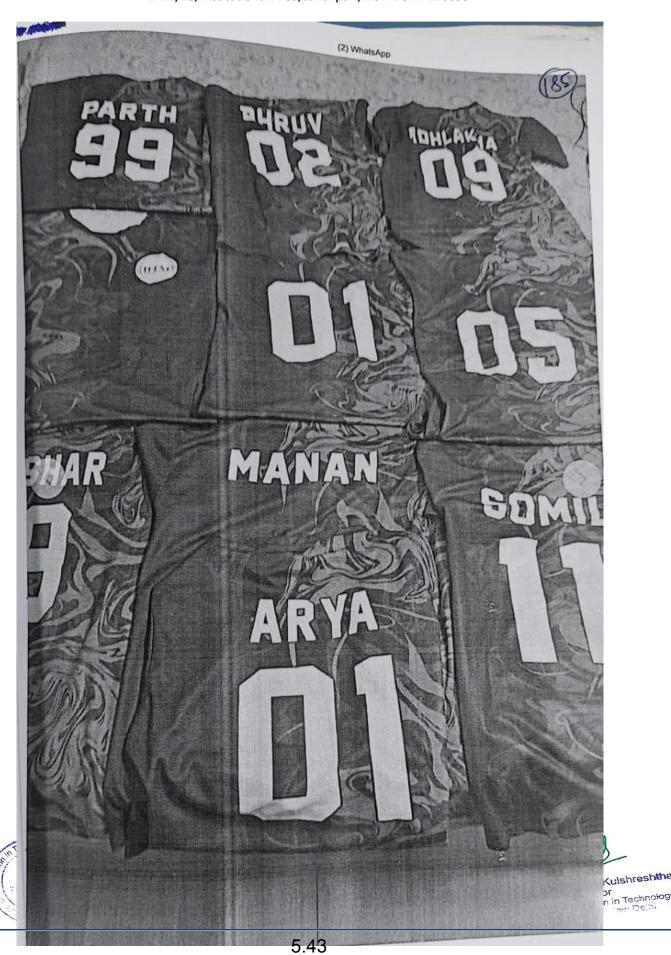

One of the most disconcerting issues is the absence of college-provided jerseys for our sports teams. Representing our college without proper uniforms not only affects our morale but also reflects poorly on our institution when we participate in various competitions. A unified and well-dressed team enhances our image and contributes positively to our reputation.

#### GRIEVANCE RESOLUTION FEEDBACK

We, the members of sports team of IINTM hereby declare that we have received jerseys provided by the Institute. This facility helps us in representing ourselves as the recognized members of the sports team. We also state that our institute hosts annual sports day and provide us a good platform to showcase our talent in both indoor as well as outdoor games.