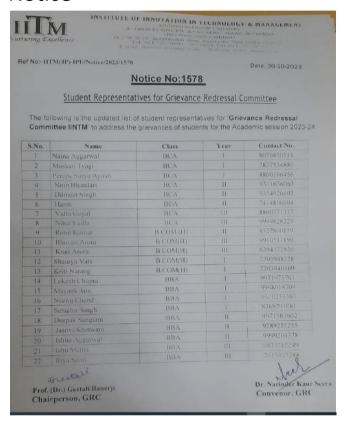

#### 5. Elected students list of First year

Ref No:- 11TM(JP)-1PU/Notice/2023/1576 Date: 27/10/2023

NOTICE NO.:1576

Elected Student Representatives from First year BCA/BBA/BCom (H.) for Grievance Redressal Committee (GRC)

The Grievance Redressal Committee organized online voting to elect the student representatives from BCA/BBA/Com (H) first year after getting the interested students names forwarded by their respective mentors for the academic session 2023-24.

WhatsApp Image 2023-10-30 at 2.47.08 PM.jpeg

| S.No. | Name               | Class    | Year | Contact No. |
|-------|--------------------|----------|------|-------------|
| 1     | Naina Aggarwal     | BCA      | 1    | 08076850511 |
| 2     | Muskan Tyagi       | BCA      | I,   | 07827534880 |
| 3     | Perepa Surya Ayush | BCA      | 1.   | 08860166456 |
| 4     | Lokesh Chopra      | BBA      | 1    | 09971975761 |
| 5     | Mayank Jain        | BBA      | I    | 09968618709 |
| 6     | Neeraj Chand       | BBA      | 1    | 09310253363 |
| 7     | Sehajbir Singh     | BBA      | 1    | 08368791081 |
| 8     | Shaurya Vats       | B.Com(H) | 110  | 07703948728 |
| 9     | Kriti Narang       | B.Com(H) | 1    | 07703940169 |