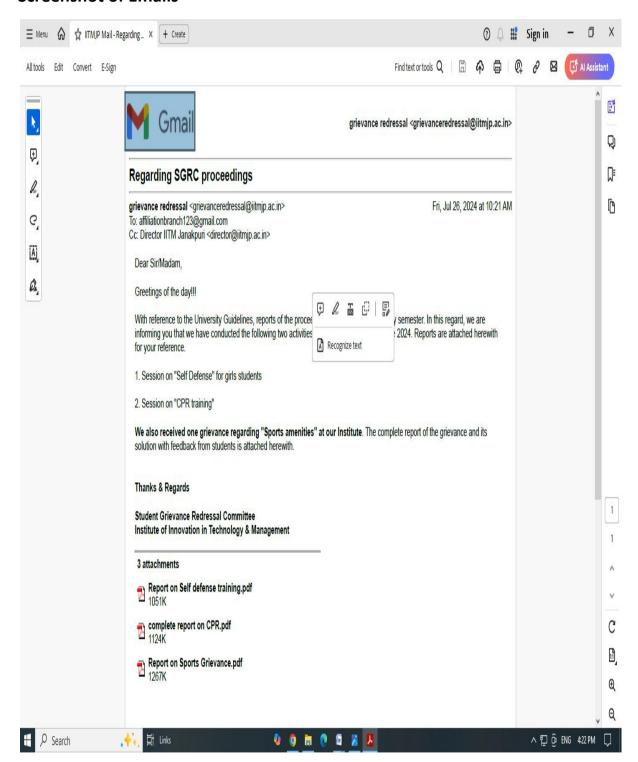

#### Regarding reporting of Student Grievance Redressal committee proceedings

grievance redressal <grievanceredressal@iitmjp.ac.in>

Mon, Jan 8, 2024 at 12:39 PM

To: affiliationbranch123@gmail.com Cc: Director IITM Janakpuri <director@iitmip.ac.in>

Dear Sir/Madam,

Greetings of the day!!!

With reference to the University Guidelines, reports of the proceedings of SGRC are sent every semester. In this regard, we are informing you that we have conducted the following three activities during the period August - December 2023. Reports are attached herewith for your reference.

- 1. Awareness Session on "Save Women from Silent Killers"
- Session on "Mindfulness"
- Session on "Mental Health Awareness"

We also conducted elections for Student Representatives for the first year students of BBA, BCA and BCom (H). The complete report on elections along with Updated list of Student Representatives and necessary attachments has been sent previously on Nov 1, 2023.

We have not received any grievance from the students during Aug - Dec 2023.

Thanks & Regards

Student Grievance Redressal Committee Institute of Innovation in Technology & Management

3 attachments

Report on Mental Health session.pdf 655K