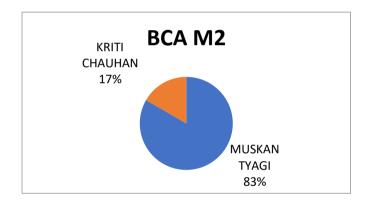

#### BCA M2

AFFILIATED TO GGSIPU, NAAC Grade 'A', ISO 14001:2015, 17020:2012, 21001:2018 & 50001:2018 Certified, A Grade by GNCTD, A Grade by SFRC

D-27/28, Institutional Area, Janakpuri, New Delhi-110058

WhatsApp Image 2023-10-30 at 2.47.08 PM.jpeg

| S.No. | Name               | Class    | Year | Contact No. |
|-------|--------------------|----------|------|-------------|
| 1     | Naina Aggarwal     | BCA      | 1    | 08076850511 |
| 2     | Muskan Tyagi       | BCA      | I,   | 07827534880 |
| 3     | Perepa Surya Ayush | BCA      | 1.   | 08860166456 |
| 4     | Lokesh Chopra      | BBA      | 1    | 09971975761 |
| 5     | Mayank Jain        | BBA      | I    | 09968618709 |
| 6     | Neeraj Chand       | BBA      | 1    | 09310253363 |
| 7     | Sehajbir Singh     | BBA      | 1    | 08368791081 |
| 8     | Shaurya Vats       | B.Com(H) | 110  | 07703948728 |
| 9     | Kriti Narang       | B.Com(H) | 1    | 07703940169 |