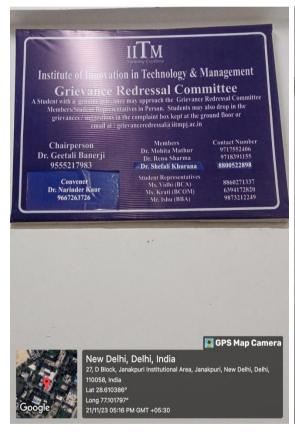

#### iii) Information displayed on various locations in the campus

rechnolog

AFFILIATED TO GGSIPU, NAAC Grade 'A', ISO 14001:2015, 17020:2012, 21001:2018 & 50001:2018 Certified, A Grade by GNCTD, A Grade by SFRC

D-27/28, Institutional Area, Janakpuri, New Delhi-110058

#### 3. a) Constitution of SGRC

i. Notice