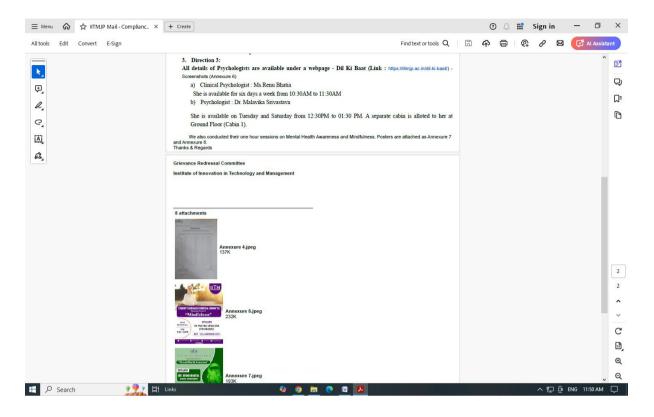

#### 4. a) Psychologist

#### b) Clinical Psychologist

rechnolog

AFFILIATED TO GGSIPU, NAAC Grade 'A', ISO 14001:2015, 17020:2012, 21001:2018 & 50001:2018 Certified, A Grade by GNCTD, A Grade by SFRC

D-27/28, Institutional Area, Janakpuri, New Delhi-110058