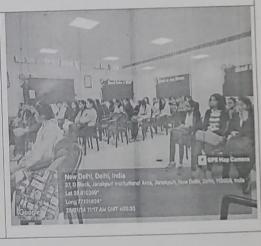

Following decisions have been taken in the meeting.

| Agenda 01      | To Organize one day session on wellness of Women      |  |  |
|----------------|-------------------------------------------------------|--|--|
| Decision Taken | To organize one day awareness session on the wellness |  |  |
|                | of women on the topic "Save Women from Silent         |  |  |
|                | Killers", a session on "Mindfulness", a workshop on   |  |  |
|                | "CPR training" in coordination with Manipal Hospital, |  |  |
|                | Dwarka and a Self defense workshop by  Delhi Police.  |  |  |