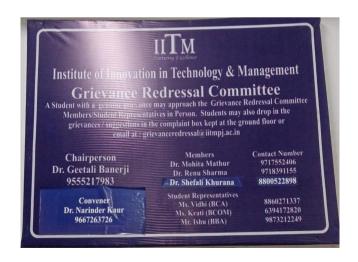

Dr. Narinder Kaur Seera

Greetzer Dr. Geetali Banerji Chairperson, GRC

Prof. (Dr.) MpYika Bulshreshtha

Director

AFFILIATED TO GGSIPU, NAAC Grade 'A', ISO 14001:2015, 17020:2012, 21001:2018 & 50001:2018 Certified, A Grade by GNCTD, A Grade by SFRC

Prof. (Dr.) Geetali Banerji Chairperson, GRC

Dr. Narinder Kaur Seera Convenor, GRC

AFFILIATED TO GGSIPU, NAAC Grade 'A', ISO 14001:2015, 17020:2012, 21001:2018 & 50001:2018 Certified, A Grade by GNCTD, A Grade by SFRC

| 1. | Prof.(Dr.) Geetali Banerji | Chairperson |
|----|----------------------------|-------------|
| 2. | Dr. Narinder Kaur          | Convener    |
| 3. | Dr. Shefali Khurana        | Member      |
| 4. | Dr. Renu Sharma            | Member      |
| 5. | Dr. Mohita Mathur          | Member      |

| 1. Prof.(Dr.) Geetali Banerji | Chairperson            |
|-------------------------------|------------------------|
| 2. Dr. Narinder Kaur          | Convener               |
| 3. Mr. Dilmeet Singh          | Student Representative |
| 4. Mr. Harsh                  | Student Representative |
| 5. Mr. Lokesh Chopra          | Student Representative |
| 6. Ms. Kirti Narang           | Student Representative |
| 7. Mr. Mayank Jain            | Student Representative |
| 8. Ms. Naina Aggarwal         | Student Representative |
| 9. Mr. Neeraj Chand           | Student Representative |