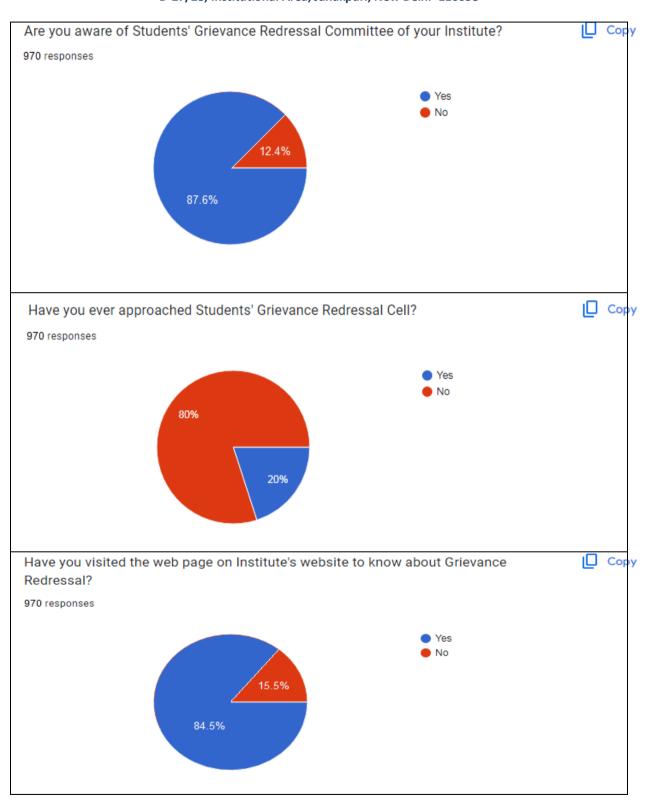

#### 1. Email to GGSIPU

rechnology

AFFILIATED TO GGSIPU, NAAC Grade 'A', ISO 14001:2015, 17020:2012, 21001:2018 & 50001:2018 Certified, A Grade by GNCTD, A Grade by SFRC

D-27/28, Institutional Area, Janakpuri, New Delhi–110058

AFFILIATED TO GGSIPU, NAAC Grade 'A', ISO 14001:2015, 17020:2012, 21001:2018 & 50001:2018 Certified, A Grade by GNCTD, A Grade by SFRC

rechnology

D-27/28, Institutional Area, Janakpuri, New Delhi-110058