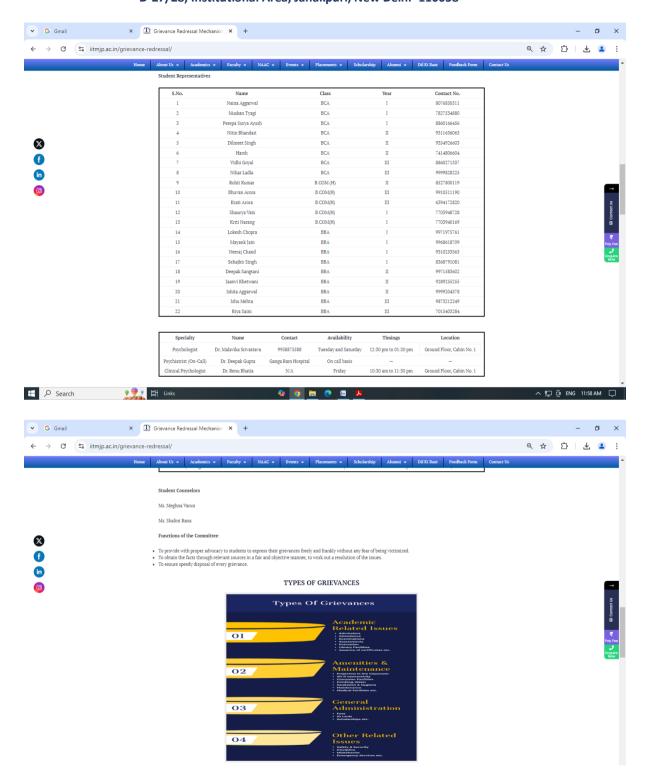

#### 5. Elected students list of First year

Ref No:- 11TM(JP)-1PU/Notice/2023/1576 Date: 27/10/2023

NOTICE NO.:1576

Elected Student Representatives from First year BCA/BBA/BCom (H.) for Grievance Redressal Committee (GRC)

The Grievance Redressal Committee organized online voting to elect the student representatives from BCA/BBA/Com (H) first year after getting the interested students names forwarded by their respective mentors for the academic session 2023-24.

WhatsApp Image 2023-10-30 at 2.47.08 PM.jpeg

| S.No. | Name               | Class    | Year | Contact No. |
|-------|--------------------|----------|------|-------------|
| 1     | Naina Aggarwal     | BCA      | 1    | 08076850511 |
| 2     | Muskan Tyagi       | BCA      | I,   | 07827534880 |
| 3     | Perepa Surya Ayush | BCA      | 1.   | 08860166456 |
| 4     | Lokesh Chopra      | BBA      | 1    | 09971975761 |
| 5     | Mayank Jain        | BBA      | I    | 09968618709 |
| 6     | Neeraj Chand       | BBA      | 1    | 09310253363 |
| 7     | Sehajbir Singh     | BBA      | 1    | 08368791081 |
| 8     | Shaurya Vats       | B.Com(H) | 110  | 07703948728 |
| 9     | Kriti Narang       | B.Com(H) | 1    | 07703940169 |