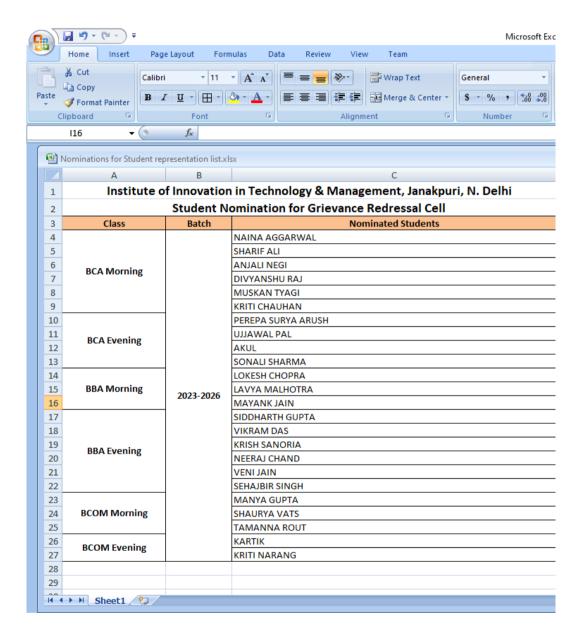

### 2. Students list for Nomination

AFFILIATED TO GGSIPU, NAAC Grade 'A', ISO 14001:2015, 17020:2012, 21001:2018 & 50001:2018 Certified, A Grade by GNCTD, A Grade by SFRC

D-27/28, Institutional Area, Janakpuri, New Delhi-110058

WhatsApp Image 2023-10-30 at 2.47.08 PM.jpeg

| S.No. | Name               | Class    | Year | Contact No. |
|-------|--------------------|----------|------|-------------|
| 1     | Naina Aggarwal     | BCA      | 1    | 08076850511 |
| 2     | Muskan Tyagi       | BCA      | I,   | 07827534880 |
| 3     | Perepa Surya Ayush | BCA      | 1.   | 08860166456 |
| 4     | Lokesh Chopra      | BBA      | 1    | 09971975761 |
| 5     | Mayank Jain        | BBA      | I    | 09968618709 |
| 6     | Neeraj Chand       | BBA      | 1    | 09310253363 |
| 7     | Sehajbir Singh     | BBA      | 1    | 08368791081 |
| 8     | Shaurya Vats       | B.Com(H) | 110  | 07703948728 |
| 9     | Kriti Narang       | B.Com(H) | 1    | 07703940169 |

| S.No. | Name               | Class               | Year | Contact No. |
|-------|--------------------|---------------------|------|-------------|
| 1     | Naina Aggarwal     | BCA                 | 1    | 8076850511  |
| 2     | Muskan Iyagi       | BCA                 | 1    | 7827534880  |
| 3     | Perepa Surya Ayush | BCA                 | T    | 8860166456  |
| 4     | Nitin Bhandari     | BCA                 | 11   | 9311636063  |
| 5     | Dilmeet Singh      | BCA                 | 11   | 9354926603  |
| 6     | Harsh              | BCA                 | 11   | 7414806604  |
| 7     | Vidhi Cioyal       | BCA                 | 111  | 8860271337  |
| 8     | Nohar Ladla        | BCA                 | 111  | 9990828225  |
| 9     | Robii Kumar        | Notice No 1578.jpeg | 11.  | 8527800119  |
| 10    | Bhuyan Arora       | B.COM(H)            | 113  | 39910511190 |
| 11    | Krati Arora        | B.COM(H)            | 111  | 6394172820  |
| 12    | Shaurya Vats       | B.COM(H)            | 1    | 7703948728  |
| 13    | Kriti Narang       | B.COM(H)            | 1    | 7703940169  |
| 14    | Lokesh Chopra      | BBA                 | 1    | 9971975761  |
| 15    | Mayank Jain        | BBA                 | 1    | 9968618709  |
| 16    | Neeraj Chand       | BBA                 | 1    | 9310253363  |
| 17    | Schaibir Singh     | BBA                 | 1    | 8368791081  |
| 18    | Deepak Sangtani    | BBA                 | 11   | 9971583602  |
| 19    | Jaanyi Khetwani    | BBA                 | 11   | 9289255255  |
| 20    | Ishita Aggarwal    | BBA                 | 11   | 9999204378  |
| 21    | Ishu Mehta         | BBA                 | 111  | 9873212249  |
| 22    | Riva Sam           | BBA                 | 0.1  | 7015403284  |