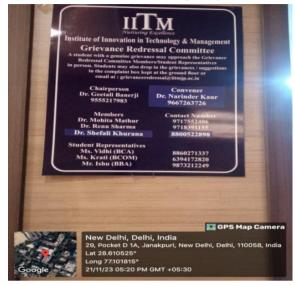

#### iii) Information displayed on various locations in the campus

rechnolog

AFFILIATED TO GGSIPU, NAAC Grade 'A', ISO 14001:2015, 17020:2012, 21001:2018 & 50001:2018 Certified, A Grade by GNCTD, A Grade by SFRC

Dr. Narinder Kaur Seera

Greetzer Dr. Geetali Banerji Chairperson, GRC

Prof. (Dr.) MpYika Bulshreshtha

Director

AFFILIATED TO GGSIPU, NAAC Grade 'A', ISO 14001:2015, 17020:2012, 21001:2018 & 50001:2018 Certified, A Grade by GNCTD, A Grade by SFRC