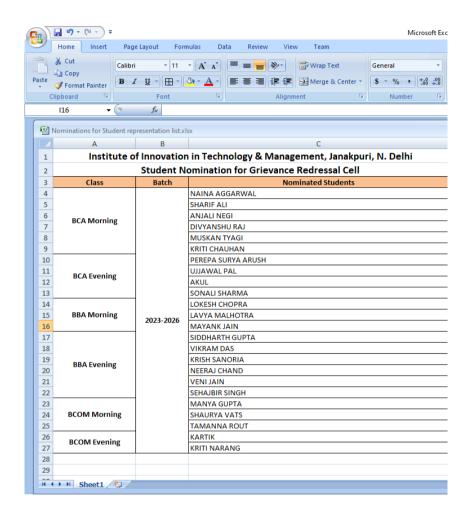

### 2. Students list for Nomination

AFFILIATED TO GGSIPU, NAAC Grade 'A', ISO 14001:2015, 17020:2012, 21001:2018 & 50001:2018 Certified, A Grade by GNCTD, A Grade by SFRC

D-27/28, Institutional Area, Janakpuri, New Delhi-110058

WhatsApp Image 2023-10-30 at 2.47.08 PM.jpeg

| S.No. | Name               | Class    | Year | Contact No. |
|-------|--------------------|----------|------|-------------|
| 1     | Naina Aggarwal     | BCA      | 1    | 08076850511 |
| 2     | Muskan Tyagi       | BCA      | I,   | 07827534880 |
| 3     | Perepa Surya Ayush | BCA      | 1.   | 08860166456 |
| 4     | Lokesh Chopra      | BBA      | 1    | 09971975761 |
| 5     | Mayank Jain        | BBA      | I    | 09968618709 |
| 6     | Neeraj Chand       | BBA      | 1    | 09310253363 |
| 7     | Sehajbir Singh     | BBA      | 1    | 08368791081 |
| 8     | Shaurya Vats       | B.Com(H) | 110  | 07703948728 |
| 9     | Kriti Narang       | B.Com(H) | 1    | 07703940169 |

| S.No. | Name               | Class               | Year | Contact No. |
|-------|--------------------|---------------------|------|-------------|
| 1     | Naina Aggarwal     | BCA                 | 1    | 8076850511  |
| 2     | Muskan Iyagi       | BCA                 | 1    | 7827534880  |
| 3     | Perepa Surya Ayush | BCA                 | T    | 8860166456  |
| 4     | Nitin Bhandari     | BCA                 | 11   | 9311636063  |
| 5     | Dilmeet Singh      | BCA                 | 11   | 9354926603  |
| 6     | Harsh              | BCA                 | 11   | 7414806604  |
| 7     | Vidhi Cioyal       | BCA                 | 111  | 8860271337  |
| 8     | Nohar Ladla        | BCA                 | 111  | 9990828225  |
| 9     | Robii Kumar        | Notice No 1578.jpeg | 11.  | 8527800119  |
| 10    | Bhuyan Arora       | B.COM(H)            | 113  | 39910511190 |
| 11    | Krati Arora        | B.COM(H)            | 111  | 6394172820  |
| 12    | Shaurya Vats       | B.COM(H)            | 1    | 7703948728  |
| 13    | Kriti Narang       | B.COM(H)            | 1    | 7703940169  |
| 14    | Lokesh Chopra      | BBA                 | 1    | 9971975761  |
| 15    | Mayank Jain        | BBA                 | 1    | 9968618709  |
| 16    | Neeraj Chand       | BBA                 | 1    | 9310253363  |
| 17    | Schaibir Singh     | BBA                 | 1    | 8368791081  |
| 18    | Deepak Sangtani    | BBA                 | 11   | 9971583602  |
| 19    | Jaanyi Khetwani    | BBA                 | 11   | 9289255255  |
| 20    | Ishita Aggarwal    | BBA                 | 11   | 9999204378  |
| 21    | Ishu Mehta         | BBA                 | 111  | 9873212249  |
| 22    | Riva Sam           | BBA                 | 0.1  | 7015403284  |