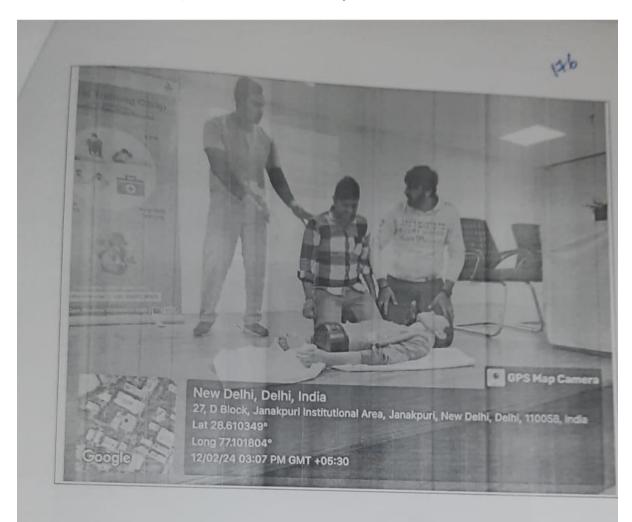

- A well equipped and supportive environment attracts more talented students to the sports team and hence for indoor games our institute already has many indoor games facilities like carom boards, chess and table tennis court. The students can enjoy these games in their free time. For outdoor games, the institute organizes sports day in the month of February in the sports complex. This year also, we organized sports day in our institute as well as in Dwarka Sports complex on 8<sup>th</sup> and 9<sup>th</sup> Feb 2024.

  [For reference, the images are attached with the report]
- It was also discussed that of course a unified and well-dressed sports team enhances the image and reputation of the institute and increase the morale of the participants. Hence, a sanction order got approved by the management of the institute to provide jerseys to the sports team in the upcoming events.