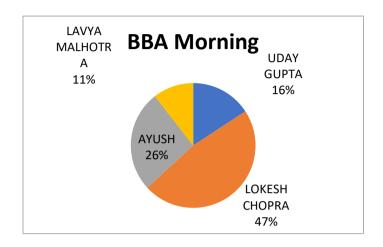

### 3. Summary of Polling Data

#### BBA M1

#### **B.Com (H) Evening**

| 4  | Α                   | В                      | С                       | D                      | E                      | F                  |
|----|---------------------|------------------------|-------------------------|------------------------|------------------------|--------------------|
| 1  | Timestamp           | Vote a candidate to se | elect him/her as a stud | dent representative of | your class for Grievan | ce Redressal Cell. |
| 2  | 10/20/2023 11:18:36 | KRITI NARANG           |                         |                        |                        |                    |
| 3  | 10/20/2023 11:18:50 | KARTIK                 |                         |                        |                        |                    |
| 4  | 10/20/2023 11:18:55 | KARTIK                 |                         |                        |                        |                    |
| 5  | 10/20/2023 11:18:59 | KARTIK                 |                         |                        |                        |                    |
| 6  | 10/20/2023 11:19:04 | KARTIK                 |                         |                        |                        |                    |
| 7  | 10/20/2023 11:19:25 | KRITI NARANG           |                         |                        |                        |                    |
| 8  | 10/20/2023 11:19:46 | KRITI NARANG           |                         |                        |                        |                    |
| 9  | 10/20/2023 11:21:28 | KRITI NARANG           |                         |                        |                        |                    |
| 10 | 10/20/2023 11:21:33 | KRITI NARANG           |                         |                        |                        |                    |
| 11 | 10/20/2023 11:21:39 | KRITI NARANG           |                         |                        |                        |                    |
| 12 | 10/20/2023 11:21:53 | KRITI NARANG           |                         |                        |                        |                    |
| 13 | 10/20/2023 11:23:29 | KRITI NARANG           |                         |                        |                        |                    |
| 14 | 10/20/2023 11:26:47 | KRITI NARANG           |                         |                        |                        |                    |
| 15 | 10/20/2023 11:26:47 | KARTIK                 |                         |                        |                        |                    |
| 16 | 10/20/2023 11:26:57 | KRITI NARANG           |                         |                        |                        |                    |
| 17 | 10/20/2023 11:31:29 | KARTIK                 |                         |                        |                        |                    |
| 18 | 10/20/2023 11:34:18 | KRITI NARANG           |                         |                        |                        |                    |
| 19 | 10/20/2023 11:36:41 | KRITI NARANG           |                         |                        |                        |                    |
| 20 | 10/20/2023 11:39:53 | KRITI NARANG           |                         |                        |                        |                    |
| 21 | 10/20/2023 11:43:51 | KRITI NARANG           |                         |                        |                        |                    |
| 22 | 10/20/2023 11:51:29 | KARTIK                 |                         |                        |                        |                    |
| 23 | 10/20/2023 11:57:02 | KRITI NARANG           |                         |                        |                        |                    |
| 24 | 10/20/2023 13:14:01 | KARTIK                 |                         |                        |                        |                    |
| 25 | 10/20/2023 13:30:15 | KRITI NARANG           |                         |                        |                        |                    |
|    |                     |                        |                         |                        |                        |                    |