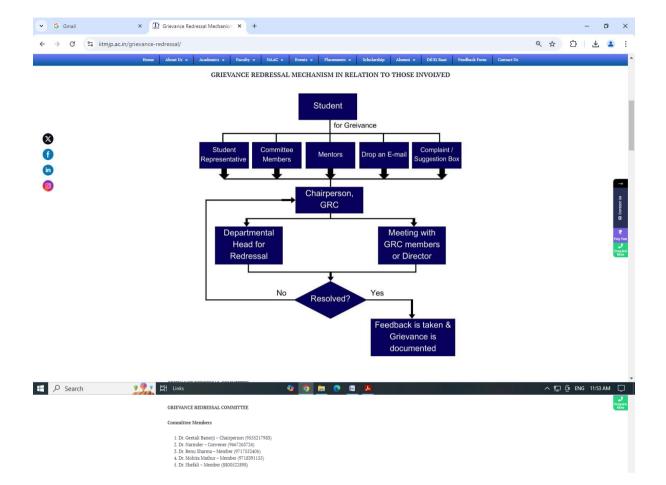

### 5 (A)

Availability of Students' Grievance Redressal Committee (SGRC) and complies with UGC's Regulations 2012

AFFILIATED TO GGSIPU, NAAC Grade 'A', ISO 14001:2015, 17020:2012, 21001:2018 & 50001:2018 Certified, A Grade by GNCTD, A Grade by SFRC

## 2. i) Screenshot of Student's Grievance Redressal Committee webpage

AFFILIATED TO GGSIPU, NAAC Grade 'A', ISO 14001:2015, 17020:2012, 21001:2018 & 50001:2018 Certified, A Grade by GNCTD, A Grade by SFRC