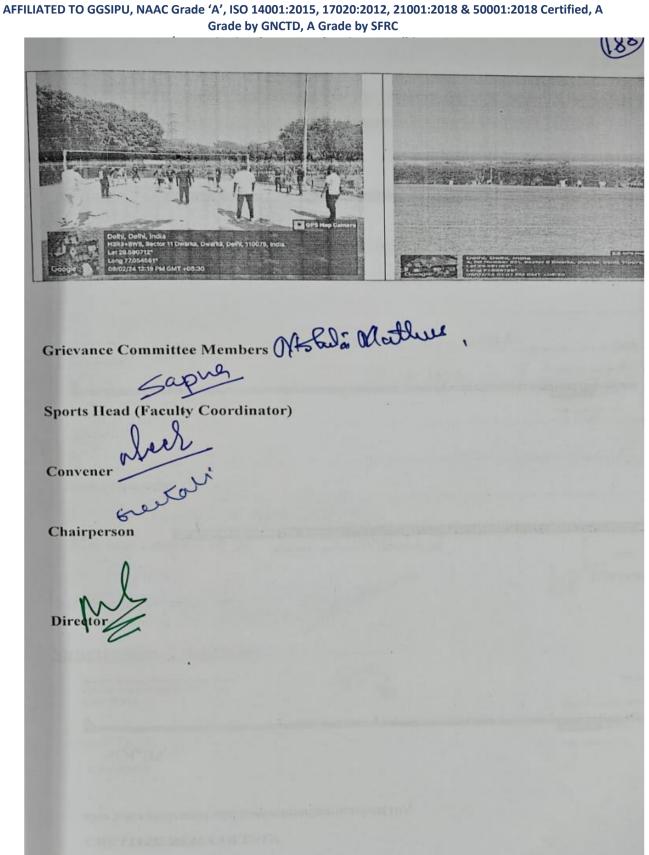

- A well equipped and supportive environment attracts more talented students to the sports team and hence for indoor games our institute already has many indoor games facilities like carom boards, chess and table tennis court. The students can enjoy these games in their free time. For outdoor games, the institute organizes sports day in the month of February in the sports complex. This year also, we organized sports day in our institute as well as in Dwarka Sports complex on 8<sup>th</sup> and 9<sup>th</sup> Feb 2024.

  [For reference, the images are attached with the report]
- It was also discussed that of course a unified and well-dressed sports team enhances the image and reputation of the institute and increase the morale of the participants. Hence, a sanction order got approved by the management of the institute to provide jerseys to the sports team in the upcoming events.