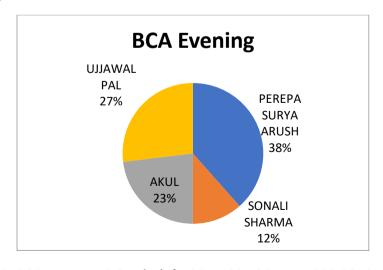

#### **BCA Evening**

AFFILIATED TO GGSIPU, NAAC Grade 'A', ISO 14001:2015, 17020:2012, 21001:2018 & 50001:2018 Certified, A Grade by GNCTD, A Grade by SFRC

D-27/28, Institutional Area, Janakpuri, New Delhi-110058

WhatsApp Image 2023-10-30 at 2.47.08 PM.jpeg

| S.No. | Name               | Class    | Year | Contact No. |
|-------|--------------------|----------|------|-------------|
| 1     | Naina Aggarwal     | BCA      | 1    | 08076850511 |
| 2     | Muskan Tyagi       | BCA      | I,   | 07827534880 |
| 3     | Perepa Surya Ayush | BCA      | 1.   | 08860166456 |
| 4     | Lokesh Chopra      | BBA      | 1    | 09971975761 |
| 5     | Mayank Jain        | BBA      | I    | 09968618709 |
| 6     | Neeraj Chand       | BBA      | 1    | 09310253363 |
| 7     | Sehajbir Singh     | BBA      | 1    | 08368791081 |
| 8     | Shaurya Vats       | B.Com(H) | 110  | 07703948728 |
| 9     | Kriti Narang       | B.Com(H) | 1    | 07703940169 |