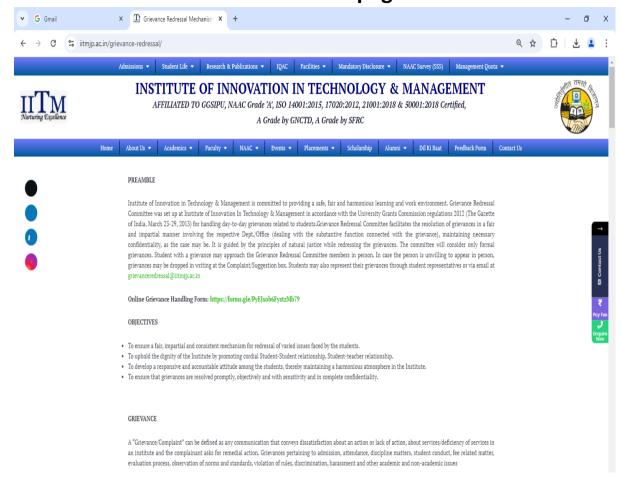

## 2. i) Screenshot of Student's Grievance Redressal Committee webpage

AFFILIATED TO GGSIPU, NAAC Grade 'A', ISO 14001:2015, 17020:2012, 21001:2018 & 50001:2018 Certified, A Grade by GNCTD, A Grade by SFRC