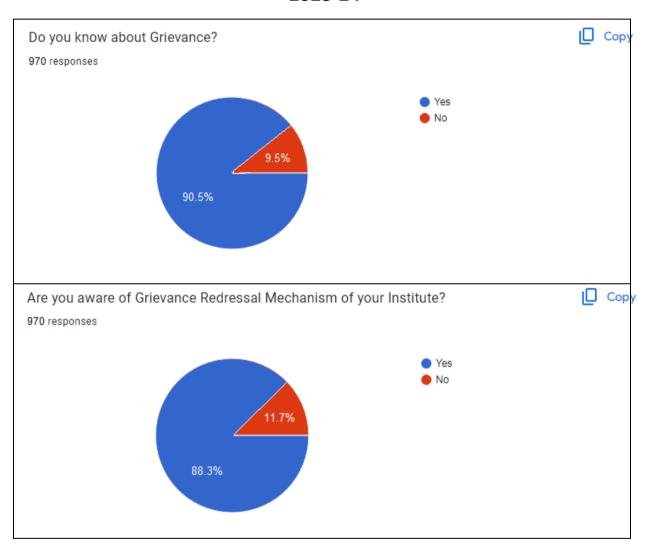

#### 1. Email to GGSIPU

rechnology

AFFILIATED TO GGSIPU, NAAC Grade 'A', ISO 14001:2015, 17020:2012, 21001:2018 & 50001:2018 Certified, A Grade by GNCTD, A Grade by SFRC

D-27/28, Institutional Area, Janakpuri, New Delhi–110058

AFFILIATED TO GGSIPU, NAAC Grade 'A', ISO 14001:2015, 17020:2012, 21001:2018 & 50001:2018 Certified, A Grade by GNCTD, A Grade by SFRC

rechnology

D-27/28, Institutional Area, Janakpuri, New Delhi-110058