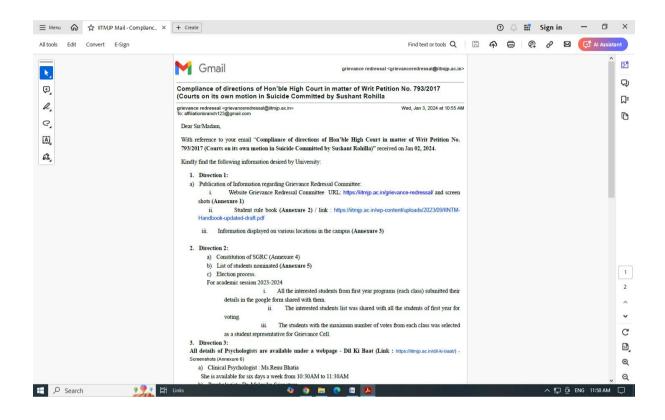

### 5 (A)

Availability of Students' Grievance Redressal Committee (SGRC) and complies with UGC's Regulations 2012

AFFILIATED TO GGSIPU, NAAC Grade 'A', ISO 14001:2015, 17020:2012, 21001:2018 & 50001:2018 Certified, A Grade by GNCTD, A Grade by SFRC

#### 3. a) Constitution of SGRC

i. Notice

#### 4. a) Psychologist

#### b) Clinical Psychologist

rechnolog

AFFILIATED TO GGSIPU, NAAC Grade 'A', ISO 14001:2015, 17020:2012, 21001:2018 & 50001:2018 Certified, A Grade by GNCTD, A Grade by SFRC

D-27/28, Institutional Area, Janakpuri, New Delhi-110058