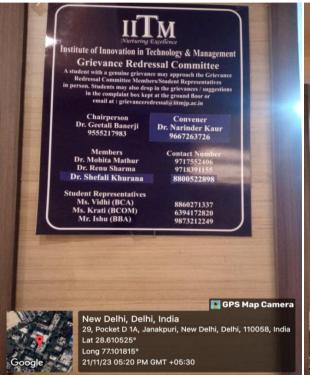

#### iii) Information displayed on various locations in the campus

rechnolog

AFFILIATED TO GGSIPU, NAAC Grade 'A', ISO 14001:2015, 17020:2012, 21001:2018 & 50001:2018 Certified, A Grade by GNCTD, A Grade by SFRC

#### 3. a) Constitution of SGRC

i. Notice

#### ii. Poster

Technology

AFFILIATED TO GGSIPU, NAAC Grade 'A', ISO 14001:2015, 17020:2012, 21001:2018 & 50001:2018 Certified, A Grade by GNCTD, A Grade by SFRC

D-27/28, Institutional Area, Janakpuri, New Delhi-110058