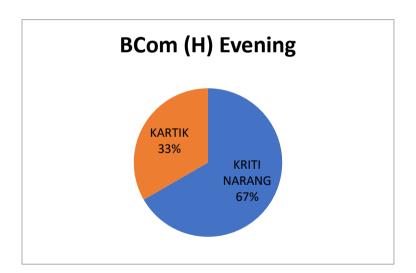

#### **BCom(H)** Evening

AFFILIATED TO GGSIPU, NAAC Grade 'A', ISO 14001:2015, 17020:2012, 21001:2018 & 50001:2018 Certified, A Grade by GNCTD, A Grade by SFRC

D-27/28, Institutional Area, Janakpuri, New Delhi-110058

WhatsApp Image 2023-10-30 at 2.47.08 PM.jpeg

| S.No. | Name               | Class    | Year | Contact No. |
|-------|--------------------|----------|------|-------------|
| 1     | Naina Aggarwal     | BCA      | 1    | 08076850511 |
| 2     | Muskan Tyagi       | BCA      | I,   | 07827534880 |
| 3     | Perepa Surya Ayush | BCA      | 1.   | 08860166456 |
| 4     | Lokesh Chopra      | BBA      | 1    | 09971975761 |
| 5     | Mayank Jain        | BBA      | I    | 09968618709 |
| 6     | Neeraj Chand       | BBA      | 1    | 09310253363 |
| 7     | Sehajbir Singh     | BBA      | 1    | 08368791081 |
| 8     | Shaurya Vats       | B.Com(H) | 110  | 07703948728 |
| 9     | Kriti Narang       | B.Com(H) | 1    | 07703940169 |