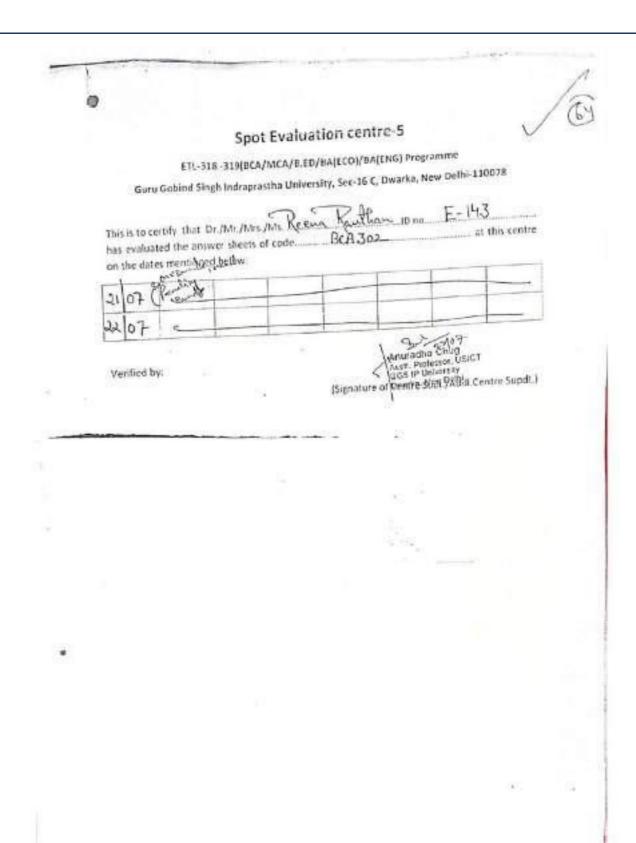

# Spot Evaluation centre-5 ETL-338-339[BCA/MCA/B.ED/BA[ECO]/BA(ENG) Programme Guru Gobind Singh Indraprastha University, Sec. 16 C, Dwarke, New Delhi-110078 This is to certify that Dr./Mr./Mrs./Ms. Pers. Sweens 10 no. E -15 o at this centre has evaluated the answer sheets of code 6 CA - 10 S on the dates mentioned below: Verified by: antice of Centre Sudt. (Add. Centre Super.)

### Spot Evaluation centre-5

ETL-318-319(BCA/MCA/B.ED/UA(ECO)/BA(ENG) Programme

Guru Gobind Singh Indepressha University, Sec. 16 C, Dwarka, New Delhi-110078 This is to certify that Dr./Mir./Mn. Anuve Falt John F-92 at this centre has evaluated the answer sheets of code. Be R. 106 & 202 at this centre on the dates mentioned below. Amuradha Chrid Asid: Profesort, USIQT Verified by: (Signature of ESSAFE SILET 2 Sagt Centre Supdt.)