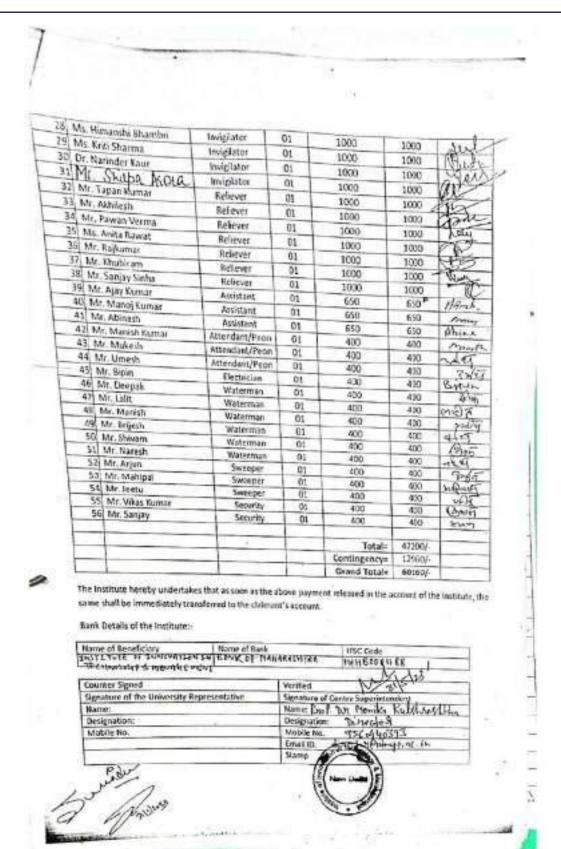

| <b>6. Institutional Support for University Examinations</b> (during the Assessment You |                                                                                                               |   |                                                                                          |       |
|----------------------------------------------------------------------------------------|---------------------------------------------------------------------------------------------------------------|---|------------------------------------------------------------------------------------------|-------|
|                                                                                        |                                                                                                               |   | Details                                                                                  | Marks |
| 6(a)                                                                                   | Percentage of faculty participation in university examinations as evaluators / university representatives (a) | : | 70% (Details attached on website on mandatory disclosure of academic audit). (LINK – 6A) |       |
| 6(b)                                                                                   | No. of days per faculty devoted to university examination process <b>(b)</b>                                  | : | 45 (Details attached on website on mandatory disclosure academic audit) (LINK – 6B)      |       |
|                                                                                        |                                                                                                               | • | Marks<br>(Maximum Marks: 50)                                                             |       |