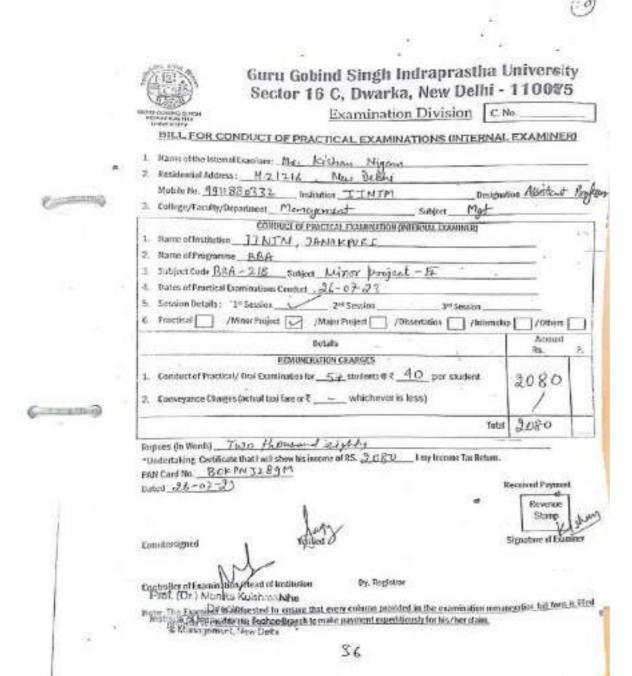

| <b>6. Institutional Support for University Examinations</b> (during the Assessment You |                                                                                                               |   |                                                                                          |       |
|----------------------------------------------------------------------------------------|---------------------------------------------------------------------------------------------------------------|---|------------------------------------------------------------------------------------------|-------|
|                                                                                        |                                                                                                               |   | Details                                                                                  | Marks |
| 6(a)                                                                                   | Percentage of faculty participation in university examinations as evaluators / university representatives (a) | : | 70% (Details attached on website on mandatory disclosure of academic audit). (LINK – 6A) |       |
| 6(b)                                                                                   | No. of days per faculty devoted to university examination process <b>(b)</b>                                  | : | 45 (Details attached on website on mandatory disclosure academic audit) (LINK – 6B)      |       |
|                                                                                        |                                                                                                               | • | Marks<br>(Maximum Marks: 50)                                                             |       |

# **CRITERION**

6(a) Percentage of faculty participation in university examinations as evaluators / university representatives