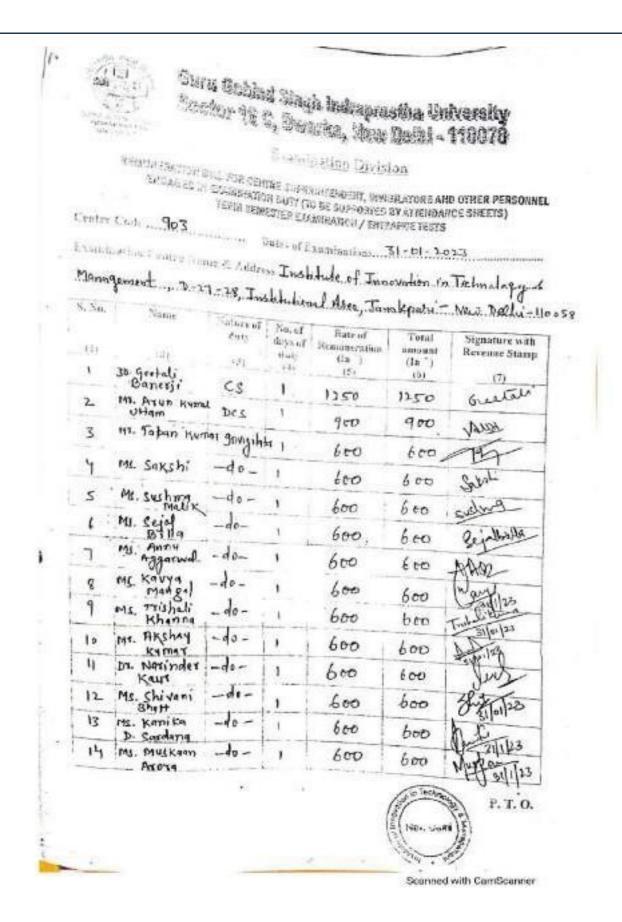

| in provided in the examina<br>Lexpeditiously for his/her c | dain.                  | ation bill rome is                               | filled   |

Scanned with CamScanner

AFFILIATED TO GGSIPU, NAAC Grade 'A', ISO 14001:2015, 17020:2012, 21001:2018 & 50001:2018 Certified, A Grade by GNCTD, A Grade by SFRC



AFFILIATED TO GGSIPU, NAAC Grade 'A', ISO 14001:2015, 17020:2012, 21001:2018 & 50001:2018 Certified, A Grade by GNCTD, A Grade by SFRC

| (1)   | (2)                     | (3)         | .041        | (5)         | 101     | . Is Ads |
|-------|-------------------------|-------------|-------------|-------------|---------|----------|
| 15    | on Abhishek             | gavijilaha  | 1           | 600         | 600     | ABINE    |
| 16    | Ms. Rahul V             | Relieur     | 1           | 600         | 600     | *        |
| 17    | 24. Rom Vijety<br>Cingh | -de-        | 1           | 600         | 600     | Asters   |
| 13    | Mr. Ajay Kuma           | Assistant   | 1           | 500         | 500     | park     |
| 19:   | Ms Mukesh               | Altendard   | 1           | 300